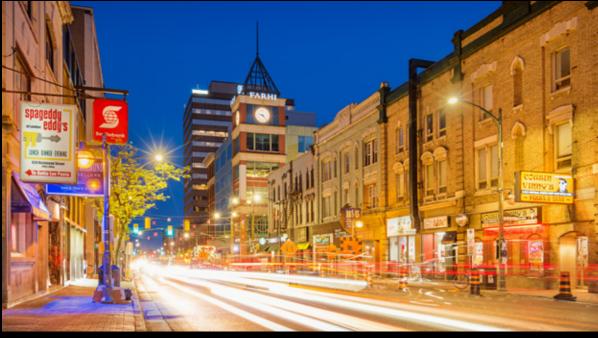

## CENTRALLY LOCATED.

London lies at the junction of highways 401 and 402, (10-15 min Drive) connecting it to Toronto (2 hrs), Windsor (2 hrs), and Sarnia (1 hr). These highways also make the Detroit-Windsor, Port Huron-Sarnia, and Niagara Falls (2 hrs) border crossings with the United States easily accessible.

# NOW'S THE TIME TO INVEST IN ONTARIO'S 5TH BIGGEST CITY.

LONDON POPULATION IN 2022: 515,000

ESTIMATED POPULATION BY 2035<sup>†</sup>:

574,000

THE LARGEST EMPLOYER IN LONDON IS THE HEALTH SCIENCES CENTRE, WHICH EMPLOYS 10,555 PEOPLE