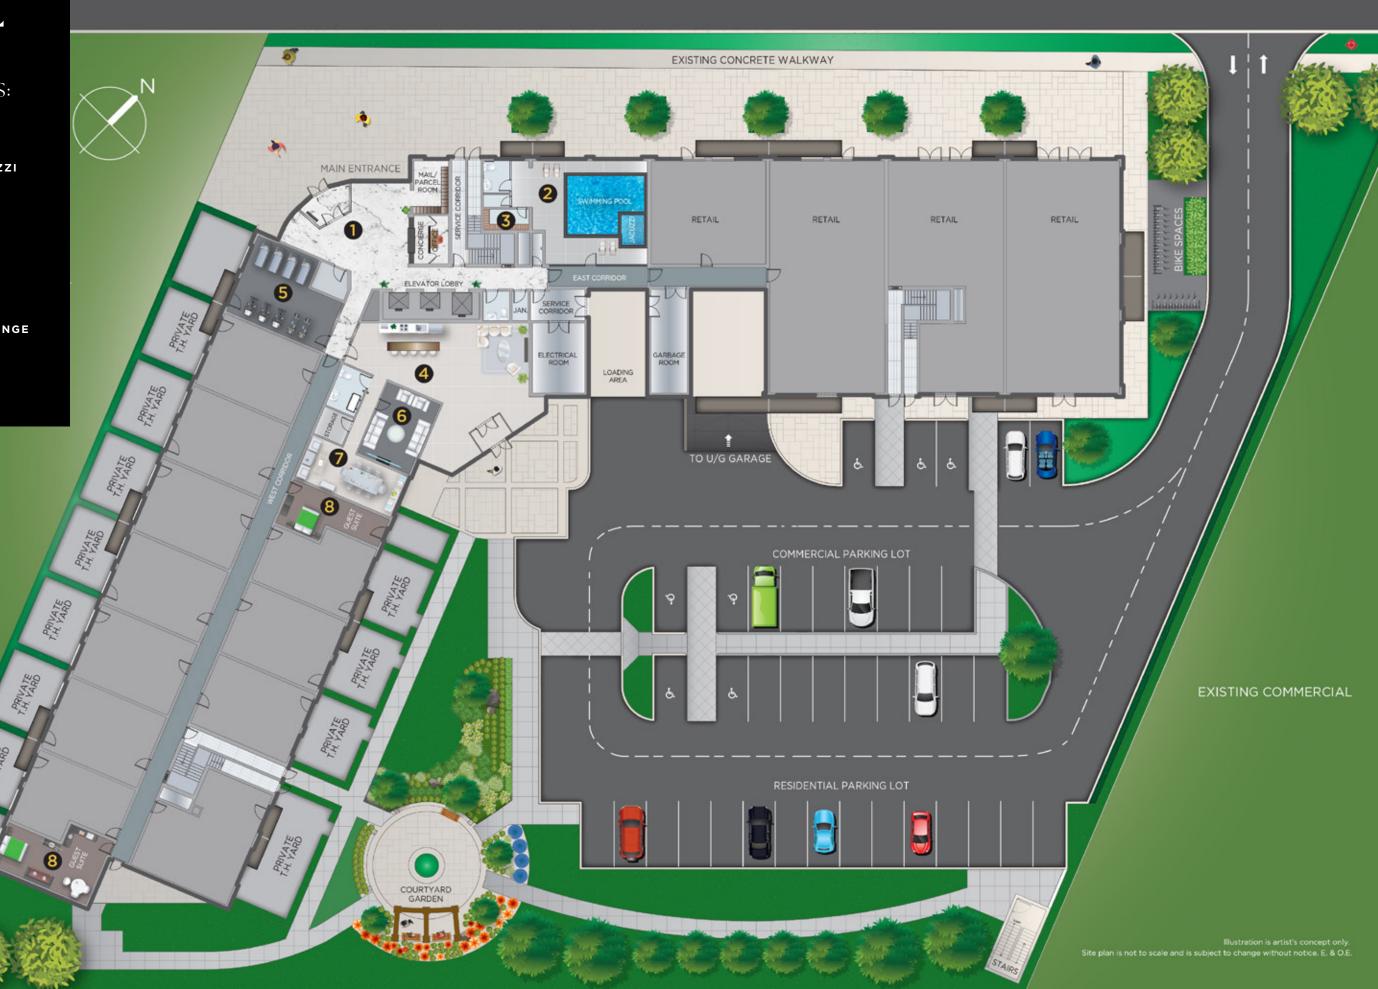

### THE SITE

#### **BUILDING AMENITIES:**

- 1 LOBBY
- 2 SWIMMING POOL/JACUZZI
- 3 SAUNA
- 4 PARTY ROOM
- 5 FITNESS ROOM
- 6 MEDIA ROOM
- 7 LIBRARY/READING/LOUNGE
- 8 GUEST SUITES

#### SPRINGBANK DRIVE