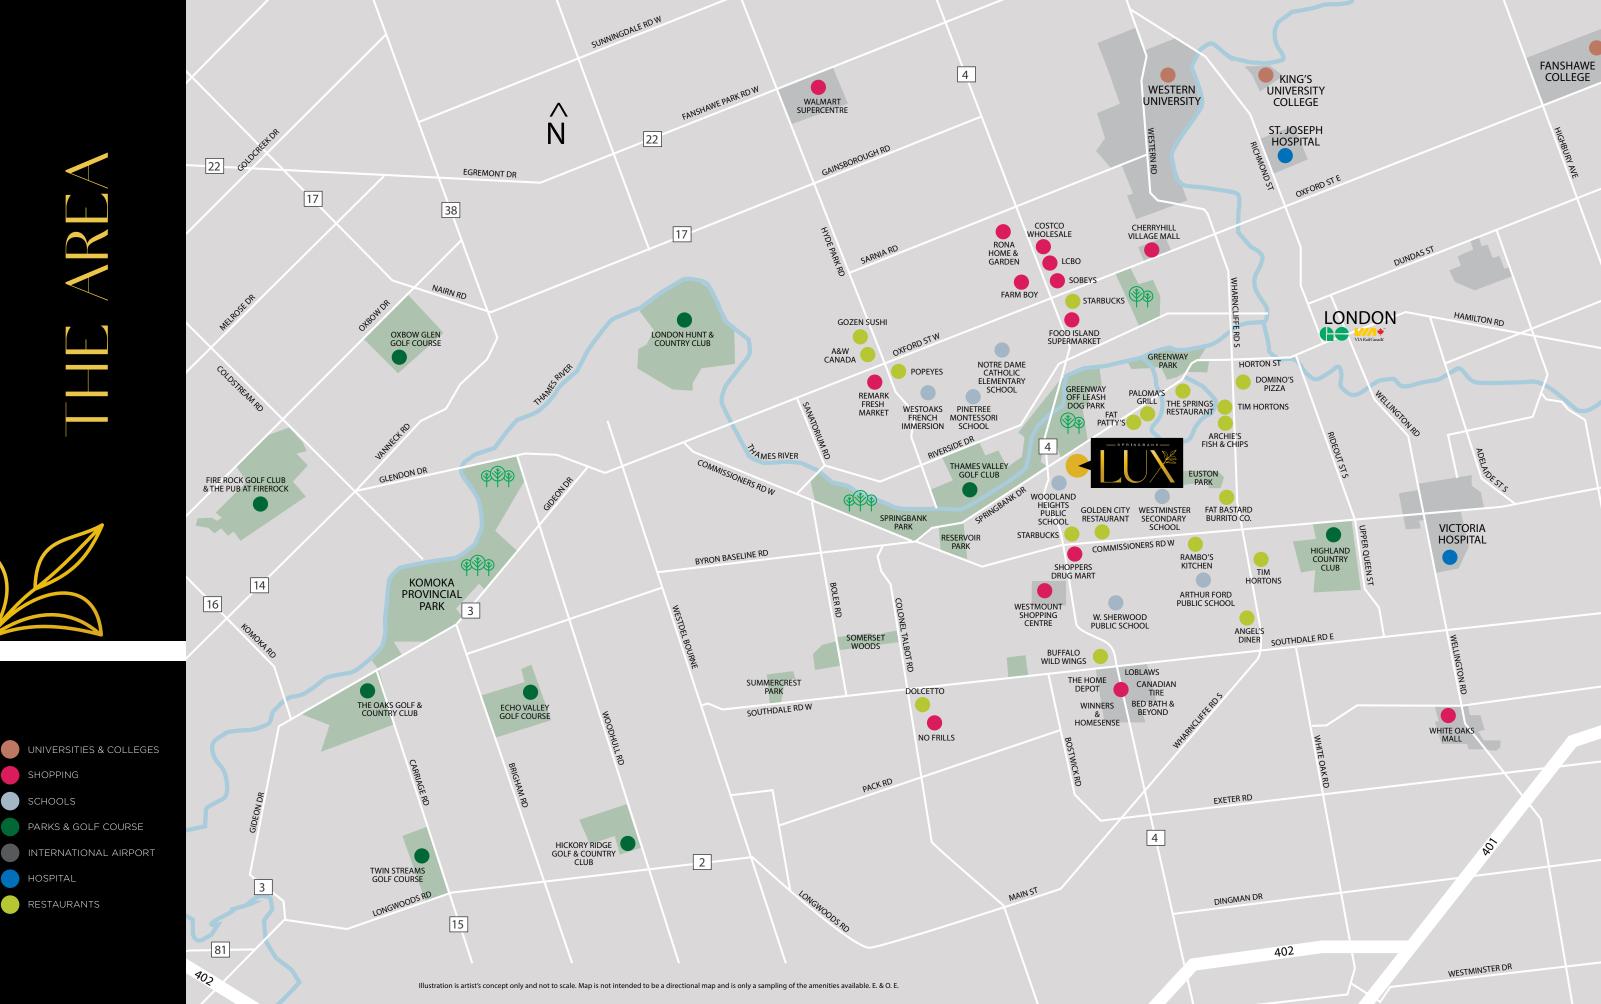

## QUALITY. PASSION. CARE. YOUR BUILDER

GEORGIAN BAY TERRACE - MEAFORD, ONTARIO

WASAGA LUX - WASAGA BEACH, ONTARIO

GEORGIAN BAY HARBOUR - MEAFORD, ONTARIO

WAYNE LUX ESTATE - ROMULUS, MICHIGAN

SHOPPING

SCHOOLS

HOSPITAL

RESTAURANTS

22

#### AMENITIES: DRIVE TIMES

**THAMES VALLEY PARKWAY TRAIL - 7 MIN** 

**STORYBOOK GARDENS - 7 MIN** 

**FANSHAWE COLLEGE - 20 MIN** 

**WESTERN UNIVERSITY - 16 MIN** 

**THAMES RIVER SPRINGBANK PARK - 2 MIN** 

**THAMES VALLEY GOLF CLUB - 6 MIN** 

HWY 401 & 402 - 10 MIN

**VIA RAIL & GO STATION - 6 MIN** 