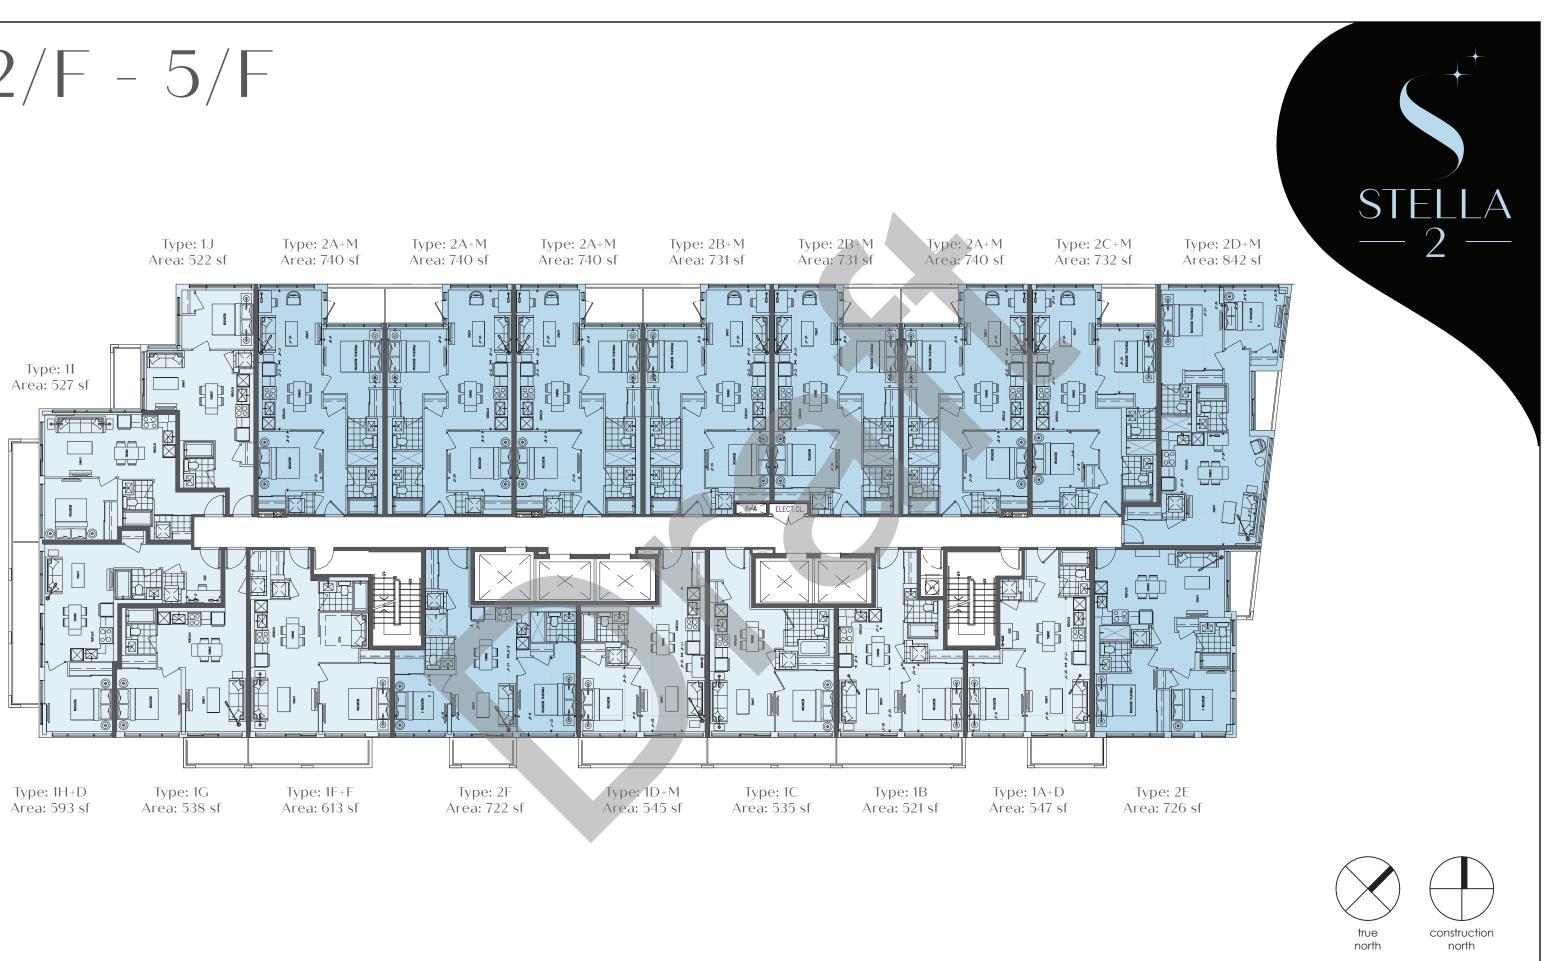

## 2/F - 5/F

Dimensions, specifications, layouts and materials are approximate only and are subject to change without notice. Tile patterns may vary. Window size and location may vary. Actual usable floor space may vary from stated floor area. Balcony and terrace area is approximate and not included in net suite area. Furnitures are not included and are displayed for illustration purposes only. Furnitures do not necessarily reflect the electrical plan for the suite. The purchaser acknowledges that the actual unit purchased may be a reverse layout to the plan shown. See Sales Representative for full details. E. & O. E.